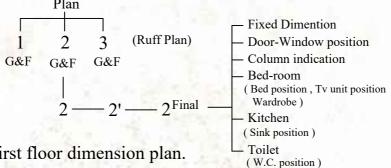

# Points include in Consultancy of Civil work

- 1. Site visit for measurement of land area.
- 2. Ground and First floor plan.

- 3. Ground and First floor dimension plan.
- 4. Column center line plan
- 5. Site visit for center line lay-out work
- 6. Footing Excavation plan
- 7. Tank location and its detail
- 8. Boring location
- 9. Wall section (Bearing wall & partition wall footing section)
- 10. R.C.C. Wall section (if any)
- 11. Site visit during excavation work.
- 12. Site visit during footing & tank work.
- 13. Site visit during Column casting
- 14. Site visit during brick work
- 15. Site visit during stair case work
- 16. level plan.
- 17. Footing R.C.C. detail.
- 18. Footing section Plan
- 19. Column R.C.C. detail.
- 20. Footing & Column index.
- 21. D.P.C. detail.
- 22. Stair R.C.C. detail.
- 23. Stair section plan.
- 24. Lintel detail.